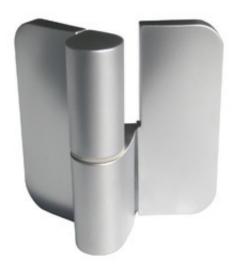

-------------------------------------------------------------------------|
| Finish   | Satin Chrome Plate                                                                                                                                                    |
| Mounting | Screw Fix or Bolt Through                                                                                                                                             |
| Specify  | Hold Open or Hold Closed<br>Right Hand or Left Hand                                                                                                                   |
| Note     | Suits 13mm Thickness Material<br>For Bolt Through use<br>105C_FACEPLATE_SCP Concealed Fix Face Plates<br>All Hinges supplied with Covers (discard if not<br>required) |





### **Downloads & Resources**

#### Care & Maintenance

The photographs and line drawings of the products presented above are representational only. Metlam Australia Pty Ltd reserves the right to, and from time to time, make changes and improvements in design and dimensions.