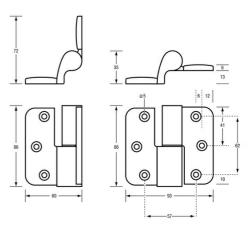

# **OL105**

Overlapping Lift Off Spring Hinge

## Specification

| Material | Diecast Zinc, Brass Shaft, Nylon Inserts, ABS Snap On<br>Covers                                                                                                       |
|----------|-----------------------------------------------------------------------------------------------------------------------------------------------------------------------|
| Finish   | Satin Chrome Plate                                                                                                                                                    |
| Mounting | Screw Fix or Bolt Through                                                                                                                                             |
| Specify  | Hold Open or Hold Closed<br>Right Hand or Left Hand                                                                                                                   |
| Note     | Suits 13mm Thickness Material<br>For Bolt Through use<br>105C_FACEPLATE_SCP Concealed Fix Face Plates<br>All Hinges supplied with Covers (discard if not<br>required) |